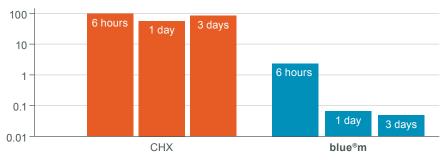

Results demonstrate greater effectiveness than chlorhexidine

### Percentage cell survival\*

Killing of biofilm cells (± SD)\*

Chlorhexidine

10.13 (± 11.70) %

38.53 (± 33.37) %

20.53 (± 21.29) %

Biofilm

blue<sup>®</sup>m

97.80 (± 0.59) %

99.94 (± 0.07) %

99.96 (± 0.04) %